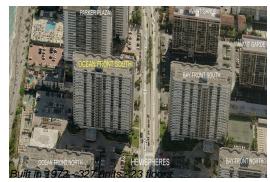

# Unit 6 C - Hemispheres Ocean South

6 C - 1980 S Ocean Dr, Hallandale Beach, FL, Broward 33009

## **Building Information**

Number of units:327Number of active listings for rent:4Number of active listings for sale:12Building inventory for sale:3%Number of sales over the last 12 months:12Number of sales over the last 6 months:5Number of sales over the last 3 months:2