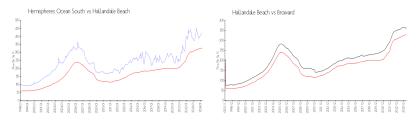

#### **Market Information**

Hemispheres Ocean \$422/sq. ft. Hallandale Beach: \$325/sq. ft.

South:
Hallandale Beach: \$325/sq. ft. Broward: \$351/sq. ft.