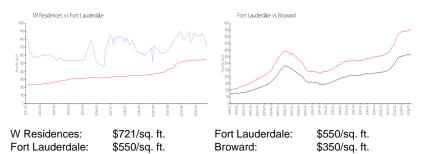

### **Market Information**

| W Residences    | 15% |
|-----------------|-----|
| Fort Lauderdale | 4%  |
| Broward         | 3%  |