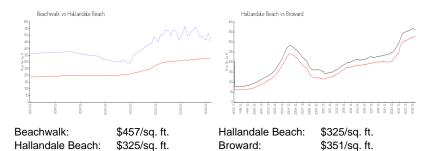

#### **Inventory for Sale**

| Beachwalk        | 11% |
|------------------|-----|
| Hallandale Beach | 4%  |
| Broward          | 4%  |

state property