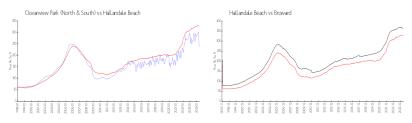

#### **Market Information**

Broward:

Oceanview Park (North & South):

\$239/sq. ft.

Hallandale Beach: \$329/sq. ft.

Hallandale Beach: \$329/sq. ft.

\$350/sq. ft.