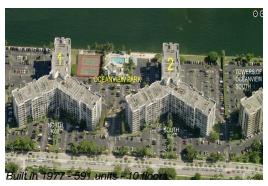

# Unit 2-326 - Oceanview Park (North & South)

2-326 - 800 Parkview Dr, Hallandale Beach, FL, Broward 33009

The above valuated price is a baseline figure that does not take into account any specific renovation, upgrade, split, merge, or deterioration of the unit.

Number of units: 591
Number of active listings for rent: 10
Number of active listings for sale: 34
Building inventory for sale: 5%
Number of sales over the last 12 months: 36
Number of sales over the last 6 months: 13
Number of sales over the last 3 months: 5