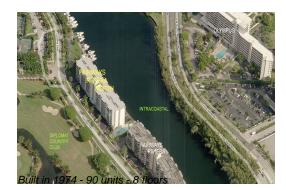

### **Building Information**

| Number of units:                         | 90 |
|------------------------------------------|----|
| Number of active listings for rent:      | 0  |
| Number of active listings for sale:      | 6  |
| Building inventory for sale:             | 6% |
| Number of sales over the last 12 months: | 3  |
| Number of sales over the last 6 months:  | 2  |
| Number of sales over the last 3 months:  | 0  |

#### **Building Association Information**

Fairways Riviera Association Inc 250 Diplomat Parkway Hallandale Beach, FL33009-3724 (954) 457-8348