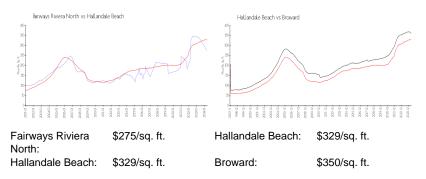

#### **Inventory for Sale**

| Fairways Riviera North | 7% |
|------------------------|----|
| Hallandale Beach       | 4% |
| Broward                | 3% |