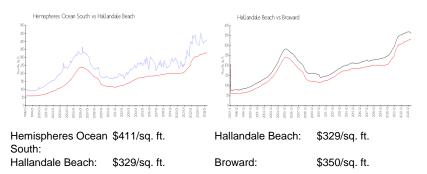

### **Inventory for Sale**

| Hemispheres Ocean South | 4% |
|-------------------------|----|
| Hallandale Beach        | 4% |
| Broward                 | 3% |

fatometer list.