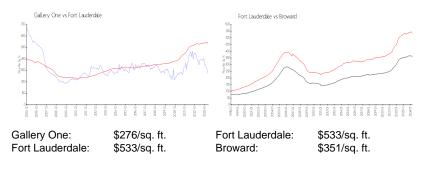

## **Inventory for Sale**

| Gallery One     | 26% |
|-----------------|-----|
| Fort Lauderdale | 4%  |
| Broward         | 4%  |

## Avg. Time to Close Over Last 12 Months

| Gallery One     | 120 days |
|-----------------|----------|
| Fort Lauderdale | 76 days  |
| Broward         | 67 days  |