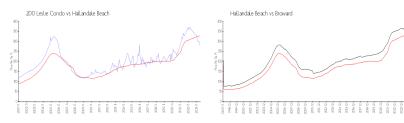

#### **Market Information**

200 Leslie Condo:\$280/sq. ft.Hallandale Beach:\$325/sq. ft.Hallandale Beach:\$325/sq. ft.Broward:\$351/sq. ft.