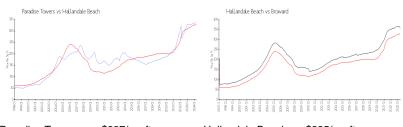

### **Market Information**

Paradise Towers: \$337/sq. ft. Hallandale Beach: \$325/sq. ft. Hallandale Beach: \$325/sq. ft. Broward: \$351/sq. ft.