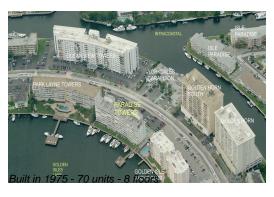

# **Unit 202 - Paradise Towers**

202 - 400 Golden Isles Dr, Hallandale Beach, FL, Broward 33009

#### **Building Information**

Number of units: 70
Number of active listings for rent: 0
Number of active listings for sale: 3
Building inventory for sale: 4%
Number of sales over the last 12 months: 4
Number of sales over the last 6 months: 2
Number of sales over the last 3 months: 2