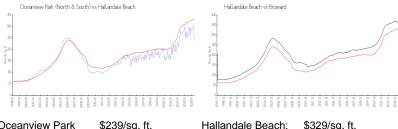

# Unit 2-826 - Oceanview Park (North & South)

2-826 - 800 Parkview Dr, Hallandale Beach, FL, Broward 33009

#### **Unit Information**

View:

Valuated PPSF:

MLS Number: A11502852 Status: Active Size: 915 Sq ft. Bedrooms:

Full Bathrooms: Half Bathrooms:

1 Space, Assigned Parking, Guest Parking Parking Spaces:

\$244

List Price: \$279,000 List PPSF: \$305 Valuated Price: \$223,000