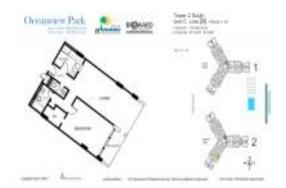

## **Building Information**

Number of units: 591 Number of active listings for rent: 10 Number of active listings for sale: 34 Building inventory for sale: 5% Number of sales over the last 12 months: Number of sales over the last 6 months: 13 Number of sales over the last 3 months:

Oceanview Park Condominium Association 1000 Parkview Dr Apt 607 Hallandale Beach, FL 33009 (954) 454-8401