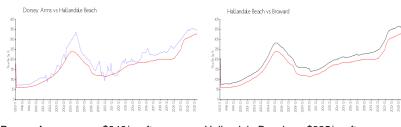

#### **Market Information**

Dorsey Arms: \$346/sq. ft. Hallandale Beach: \$325/sq. ft. Hallandale Beach: \$325/sq. ft. Broward: \$351/sq. ft.