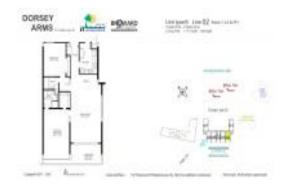

# **Unit 802 - Dorsey Arms**

802 - 121 Golden Isles Dr, Hallandale Beach, FL, Broward 33009

#### **Unit Information**

 MLS Number:
 A11503742

 Status:
 Active

 Size:
 1,177 Sq ft.

 Bedrooms:
 2

Bedrooms: 2 Full Bathrooms: 2 Half Bathrooms:

Parking Spaces: 1 Space, Guest Parking

 View:
 \$469,000