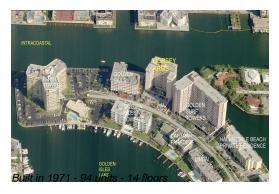

#### **Building Information**

Number of units: 94
Number of active listings for rent: 1
Number of active listings for sale: 7
Building inventory for sale: 7%
Number of sales over the last 12 months: 2
Number of sales over the last 6 months: 1
Number of sales over the last 3 months: 0