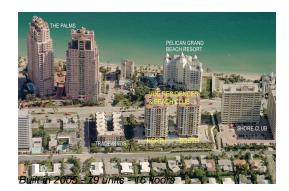

# Unit 1501 - Vue Residences South

1501 - 2001 N Ocean Blvd, Fort Lauderdale, FL, Broward 33305

### **Building Information**

| Number of units:                         | 79 |
|------------------------------------------|----|
| Number of active listings for rent:      | 3  |
| Number of active listings for sale:      | 1  |
| Building inventory for sale:             | 1% |
| Number of sales over the last 12 months: | 4  |
| Number of sales over the last 6 months:  | 3  |
| Number of sales over the last 3 months:  | 2  |
|                                          |    |