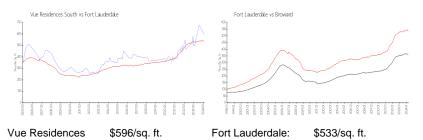

#### **Market Information**

| vue rresidences  | φυσυ/ση. π.   | T UIT Lauderdale. | φυυυ/ση. π.   |
|------------------|---------------|-------------------|---------------|
| South:           |               |                   |               |
| Fort Lauderdale: | \$533/sq. ft. | Broward:          | \$351/sq. ft. |