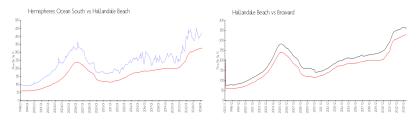

#### **Market Information**

Hemispheres Ocean \$422/sq. ft. Hallandale Beach: \$325/sq. ft.

South:

Hallandale Beach: \$325/sq. ft. Broward: \$351/sq. ft.