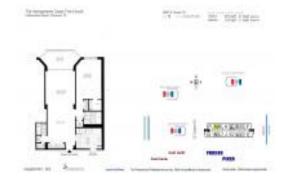

# **Unit PH M - Hemispheres Ocean South**

PH M - 1980 S Ocean Dr, Hallandale Beach, FL, Broward 33009

#### **Unit Information**

 MLS Number:
 A11505417

 Status:
 Active

 Size:
 870 Sq ft.

 Bedrooms:
 1

Full Bathrooms:
Half Bathrooms:

Parking Spaces: 1 Space, Valet Parking

 View:
 \$619,500