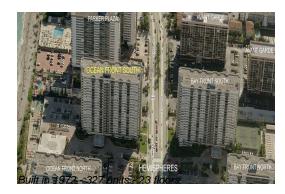

# **Unit PH M - Hemispheres Ocean South**

PH M - 1980 S Ocean Dr, Hallandale Beach, FL, Broward 33009

## **Building Information**

Number of units:327Number of active listings for rent:4Number of active listings for sale:12Building inventory for sale:3%Number of sales over the last 12 months:12Number of sales over the last 6 months:5Number of sales over the last 3 months:2