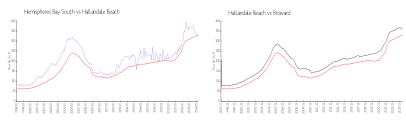

#### **Market Information**

Hemispheres Bay \$323/sq. ft. Hallandale Beach: \$325/sq. ft. South:

Hallandale Beach: \$325/sq. ft. Broward: \$351/sq. ft.