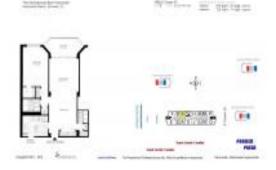

# Unit 2 B - Hemispheres Bay South

2 B - 1985 S Ocean Dr, Hallandale Beach, FL, Broward 33009

#### **Unit Information**

 MLS Number:
 A11507299

 Status:
 Active

 Size:
 870 Sq ft.

 Bedrooms:
 1

Full Bathrooms: 1
Half Bathrooms: 1

Parking Spaces: 1 Space, Guest Parking, Other Parking

 View:
 \$345,000