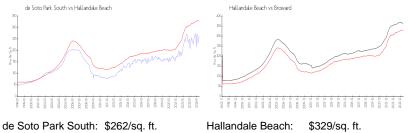

#### **Market Information**

| ue Solo Faik Soulii. | əzoz/sy. n.   | Hallanuale Deach. | φ329/sq. π.   |
|----------------------|---------------|-------------------|---------------|
| Hallandale Beach:    | \$329/sq. ft. | Broward:          | \$350/sq. ft. |