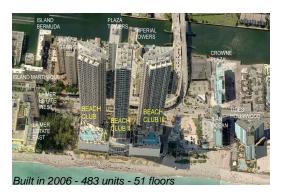

## **Building Information**

Number of units:483Number of active listings for rent:125Number of active listings for sale:22Building inventory for sale:4%Number of sales over the last 12 months:14Number of sales over the last 6 months:7Number of sales over the last 3 months:5