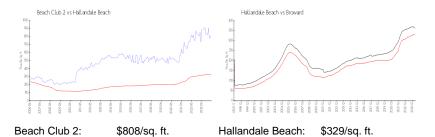

#### **Market Information**

Broward:

\$350/sq. ft.

# Avg. Time to Close Over Last 12 Months

\$329/sq. ft.

Beach Club 299 daysHallandale Beach77 daysBroward68 days