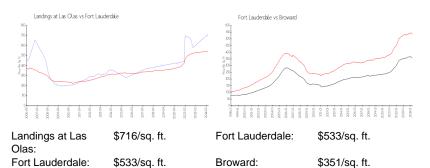

#### **Market Information**

## Avg. Time to Close Over Last 12 Months

| Landings at Las Olas | 203 days |
|----------------------|----------|
| Fort Lauderdale      | 76 days  |
| Broward              | 67 days  |