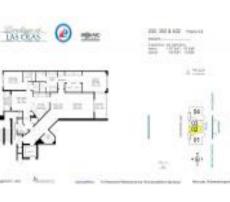

# Unit 402 - Landings at Las Olas

402 - 400 Hendricks Isl, Fort Lauderdale, FL, Broward 33301

## **Unit Information**

| MLS Number:<br>Status: | A11518143<br>Active                                    |
|------------------------|--------------------------------------------------------|
| Size:                  | 1,797 Sq ft.                                           |
| Bedrooms:              | 2                                                      |
| Full Bathrooms:        | 2                                                      |
| Half Bathrooms:        | 1                                                      |
| Parking Spaces:        | 2 Or More Spaces, Assigned<br>Parking, Covered Parking |
| View:                  |                                                        |
| List Price:            | \$1,250,000                                            |
| List PPSF:             | \$696                                                  |
| Valuated Price:        | \$1,167,000                                            |
| Valuated PPSF:         | \$649                                                  |