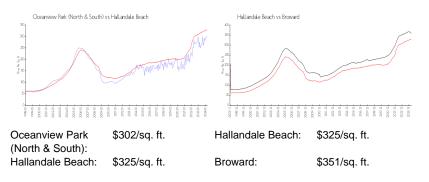

#### **Market Information**

# Inventory for Sale

| Oceanview Park (North & South) | 6% |
|--------------------------------|----|
| Hallandale Beach               | 4% |
| Broward                        | 4% |

# Avg. Time to Close Over Last 12 Months

| Oceanview Park (North & South) | 72 days |
|--------------------------------|---------|
| Hallandale Beach               | 76 days |
| Broward                        | 67 days |