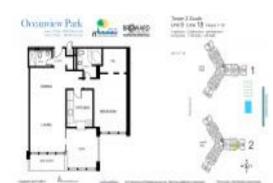

# Unit 2-218 - Oceanview Park (North & South)

2-218 - 800 Parkview Dr, Hallandale Beach, FL, Broward 33009

#### **Unit Information**

| MLS Number:<br>Status:<br>Size:<br>Bedrooms:<br>Full Bathrooms:<br>Half Bathrooms: | A11518637<br>Active<br>1,130 Sq ft.<br>2<br>2 |
|------------------------------------------------------------------------------------|-----------------------------------------------|
| Parking Spaces:<br>View:                                                           | 1 Space                                       |
| List Price:<br>List PPSF:<br>Valuated Price:<br>Valuated PPSF:                     | \$310,000<br>\$274<br>\$344,000<br>\$304      |