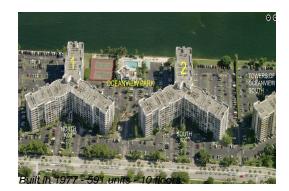

# Unit 2-218 - Oceanview Park (North & South)

2-218 - 800 Parkview Dr, Hallandale Beach, FL, Broward 33009

### **Building Information**

| Number of units:                         | 591 |
|------------------------------------------|-----|
| Number of active listings for rent:      | 10  |
| Number of active listings for sale:      | 38  |
| Building inventory for sale:             | 6%  |
| Number of sales over the last 12 months: | 37  |
| Number of sales over the last 6 months:  | 15  |
| Number of sales over the last 3 months:  | 4   |

## **Building Association Information**

Oceanview Park Condominium Association 1000 Parkview Dr Apt 607 Hallandale Beach, FL 33009 (954) 454-8401