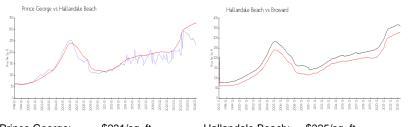

#### **Market Information**

| Prince George:    | \$231/sq. ft. | Hallandale Beach: | \$325/sq. ft. |
|-------------------|---------------|-------------------|---------------|
| Hallandale Beach: | \$325/sq. ft. | Broward:          | \$351/sq. ft. |