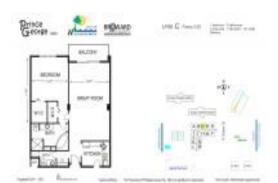

# Unit 6C - Prince George

6C - 1865 S Ocean Dr, Hallandale Beach, FL, Broward 33009

# **Unit Information**

| MLS Number:<br>Status: | A11518816<br>Active      |
|------------------------|--------------------------|
| Size:                  | 1,300 Sq ft.             |
| Bedrooms:              | 1                        |
| Full Bathrooms:        | 2                        |
| Half Bathrooms:        |                          |
| Parking Spaces:        | 1 Space, Covered Parking |
| View:                  |                          |
| List Price:            | \$330,000                |
| List PPSF:             | \$254                    |
| Valuated Price:        | \$268,000                |
| Valuated PPSF:         | \$206                    |