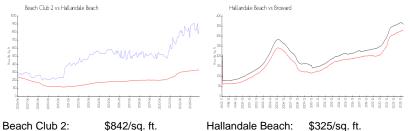

### **Market Information**

| Deach Club Z.     | <i>ъ</i> 042/SY. II. | Hallanuale Deach. | φ320/sq. π.   |
|-------------------|----------------------|-------------------|---------------|
| Hallandale Beach: | \$325/sq. ft.        | Broward:          | \$351/sq. ft. |