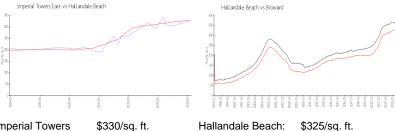

#### **Market Information**

5%

\$330/sq. ft. Imperial Towers

Hallandale Beach:

\$325/sq. ft. Broward: \$351/sq. ft.