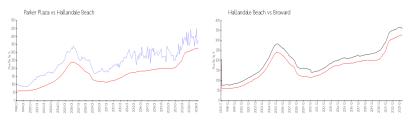

### **Market Information**

Parker Plaza: \$380/sq. ft. Hallandale Beach: \$325/sq. ft. Hallandale Beach: \$325/sq. ft. Broward: \$351/sq. ft.