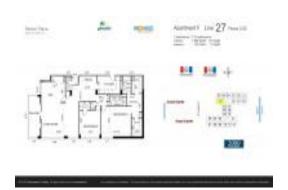

# Unit 327 - Parker Plaza

327 - 2030 S Ocean Dr, Hallandale Beach, FL, Broward 33009

#### **Unit Information**

 MLS Number:
 A11522900

 Status:
 Active

 Size:
 1,856 Sq ft.

Bedrooms: 3
Full Bathrooms: 2
Half Bathrooms: 1

Parking Spaces: 1 Space, Assigned Parking, Valet Parking

 View:
 \$700,000