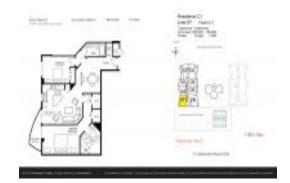

## Unit 407W - Duo Condo West

407W - 1745 Hallandale Beach Blvd, Hallandale Beach, FL, Broward 33009

#### **Unit Information**

 MLS Number:
 A11527782

 Status:
 Active

 Size:
 1,304 Sq ft.

Bedrooms: 2
Full Bathrooms: 2
Half Bathrooms:

Parking Spaces: 2 Or More Spaces

View: List Price: \$399,700

List PICE: \$399,700
List PPSF: \$307
Valuated Price: \$371,000
Valuated PPSF: \$274