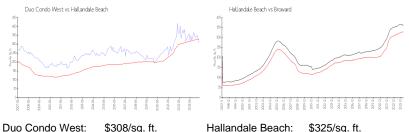

#### **Market Information**

Duo Condo West:\$308/sq. ft.Hallandale Beach:\$325/sq. ft.Hallandale Beach:\$325/sq. ft.Broward:\$351/sq. ft.