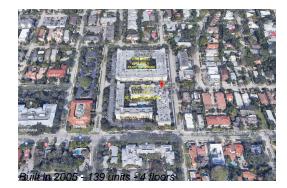

### **Building Information**

Valuated PPSF:

139 Number of units: Number of active listings for rent: 0 Number of active listings for sale: 4 2% Building inventory for sale: Number of sales over the last 12 months: Number of sales over the last 6 months: Number of sales over the last 3 months:

## **Building Association Information**

Pine Crest Village At Victoria Park Address: 151 NE 16th Ave,

Fort Lauderdale, FL 33301, Phone: +1 954-527-6651 150 NE 15th Ave Fort Lauderdale, FL 33301

Phone: +1 954-604-9806