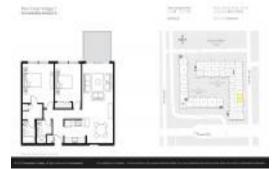

# Unit 406 - Pine Crest Village I at Victoria Park

406 - 1515 E Broward Blvd, Fort Lauderdale, FL, Broward 33301

#### **Unit Information**

MLS Number: A11528876 Status: Active Size: 960 Sq ft. Bedrooms: 2 Full Bathrooms: 2

Half Bathrooms:

Parking Spaces: 1 Space, Guest Parking

View: List Price: \$275,900 List PPSF: \$287 Valuated Price: \$311,000