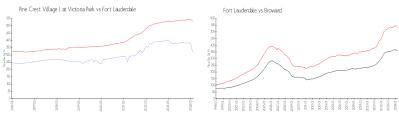

#### **Market Information**

Pine Crest Village I \$320/sq. ft.

at Victoria Park:

Fort Lauderdale: \$533/sq. ft. Fort Lauderdale: \$533/sq. ft.

Broward: \$351/sq. ft.

## Avg. Time to Close Over Last 12 Months

Pine Crest Village I at Victoria Park 66 days
Fort Lauderdale 76 days
Broward 67 days