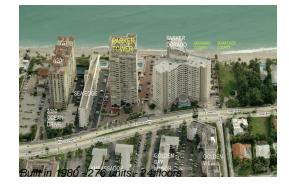

# Unit 908 - Parker Tower

908 - 3140 S Ocean Dr, Hallandale Beach, FL, Broward 33009

### **Building Information**

| Number of units:                         | 276 |
|------------------------------------------|-----|
| Number of active listings for rent:      |     |
| Number of active listings for sale:      | 7   |
| Building inventory for sale:             | 2%  |
| Number of sales over the last 12 months: | 7   |
| Number of sales over the last 6 months:  | 4   |
| Number of sales over the last 3 months:  | 4   |