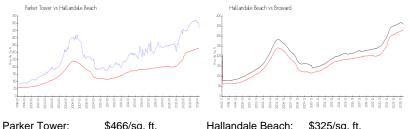

## **Market Information**

| Parker Tower.     | ъ466/sq. п.   | Hallandale Beach. | \$3∠5/sq. π.  |
|-------------------|---------------|-------------------|---------------|
| Hallandale Beach: | \$325/sq. ft. | Broward:          | \$351/sq. ft. |