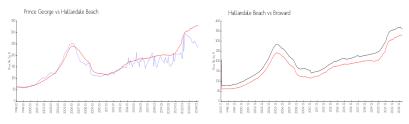

### **Market Information**

Prince George: \$231/sq. ft. Hallandale Beach: \$329/sq. ft. Hallandale Beach: \$329/sq. ft. Broward: \$350/sq. ft.