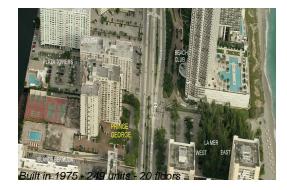

# **Unit 16L - Prince George**

16L - 1865 S Ocean Dr, Hallandale Beach, FL, Broward 33009

# **Building Information**

Number of units: 249
Number of active listings for rent: 7
Number of active listings for sale: 16
Building inventory for sale: 6%
Number of sales over the last 12 months: 9
Number of sales over the last 6 months: 3
Number of sales over the last 3 months: 2