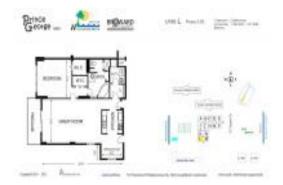

# **Unit 16L - Prince George**

16L - 1865 S Ocean Dr, Hallandale Beach, FL, Broward 33009

#### **Unit Information**

MLS Number: A11530677
Status: Active
Size: 1,300 Sq ft.

Bedrooms: 1
Full Bathrooms: 2
Half Bathrooms:

Parking Spaces: 1 Space

 View:
 \$329,000

 List Price:
 \$329,000

 List PPSF:
 \$253