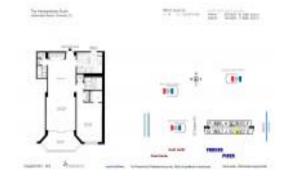

#### **Unit Information**

MLS Number: A11532137 Status: Active Size: 870 Sq ft. Bedrooms: Full Bathrooms: Half Bathrooms: Parking Spaces: 1 Space View: List Price: \$322,000 List PPSF: \$370 \$341,000 Valuated Price: Valuated PPSF: \$392