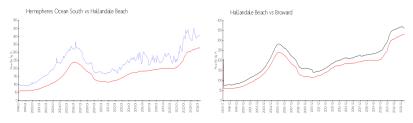

#### **Market Information**

Hemispheres Ocean \$411/sq. ft. Hallandale Beach: \$329/sq. ft.

South:
Hallandale Beach: \$329/sq. ft. Broward: \$350/sq. ft.