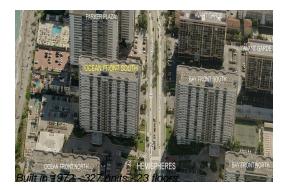

# **Unit 3 A - Hemispheres Ocean South**

3 A - 1980 S Ocean Dr, Hallandale Beach, FL, Broward 33009

### **Building Information**

Number of units:327Number of active listings for rent:4Number of active listings for sale:12Building inventory for sale:3%Number of sales over the last 12 months:12Number of sales over the last 6 months:5Number of sales over the last 3 months:0