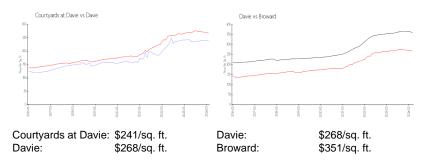

#### **Unit Information**

 MLS Number:
 A11532395

 Status:
 Active

 Size:
 1,183 Sq ft.

 Bedrooms:
 2

Full Bathrooms: 2

Half Bathrooms:

Parking Spaces: 2 Or More Spaces