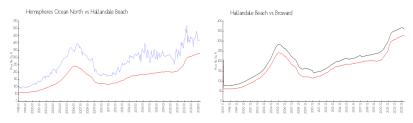

### **Market Information**

Hemispheres Ocean \$421/sq. ft.

North:

Hallandale Beach: \$325/sq. ft.

Broward: \$351/sq. ft.

\$325/sq. ft.

Hallandale Beach: