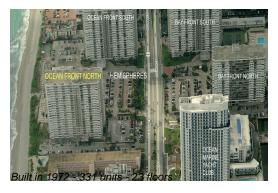

# **Unit M M - Hemispheres Ocean North**

M M - 1950 S Ocean Dr, Hallandale Beach, FL, Broward 33009

# **Building Information**

Number of units: 331
Number of active listings for rent: 3
Number of active listings for sale: 9
Building inventory for sale: 2%
Number of sales over the last 12 months: 11
Number of sales over the last 6 months: 4
Number of sales over the last 3 months: 2