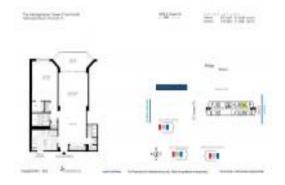

# **Unit M M - Hemispheres Ocean North**

M M - 1950 S Ocean Dr, Hallandale Beach, FL, Broward 33009

#### **Unit Information**

 MLS Number:
 A11532925

 Status:
 Active

 Size:
 870 Sq ft.

 Bedrooms:
 1

 Full Bathrooms:
 1

 Parking Spaces:
 1 Space

 View:
 \$368,000