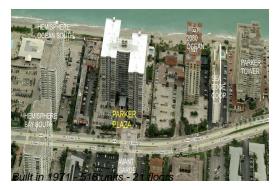

# Unit 2221 - Parker Plaza

2221 - 2030 S Ocean Dr, Hallandale Beach, FL, Broward 33009

# **Building Information**

| Number of units:                         | 518 |
|------------------------------------------|-----|
| Number of active listings for rent:      | 7   |
| Number of active listings for sale:      | 31  |
| Building inventory for sale:             | 5%  |
| Number of sales over the last 12 months: | 22  |
| Number of sales over the last 6 months:  | 9   |
| Number of sales over the last 3 months:  | 5   |