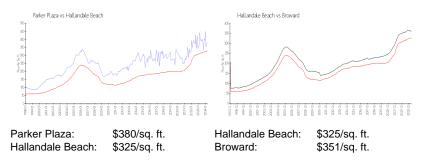

# Inventory for Sale

| Parker Plaza     | 6% |
|------------------|----|
| Hallandale Beach | 4% |
| Broward          | 4% |

### Avg. Time to Close Over Last 12 Months

Parker Plaza Hallandale Beach Broward 134 days 76 days 67 days