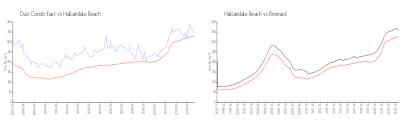

#### **Market Information**

Duo Condo East:\$347/sq. ft.Hallandale Beach:\$325/sq. ft.Hallandale Beach:\$325/sq. ft.Broward:\$351/sq. ft.