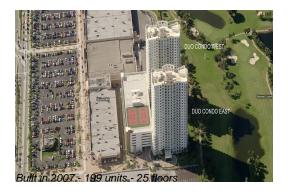

## Unit 1004E - Duo Condo East

1004E - 1755 E Hallandale Beach Blvd, Hallandale Beach, FL, Broward 33009

# **Building Information**

Number of units: 199
Number of active listings for rent: 9
Number of active listings for sale: 6
Building inventory for sale: 3%
Number of sales over the last 12 months: 17
Number of sales over the last 6 months: 4
Number of sales over the last 3 months: 1