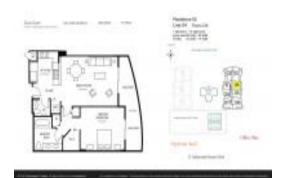

## Unit 1004E - Duo Condo East

1004E - 1755 E Hallandale Beach Blvd, Hallandale Beach, FL, Broward 33009

#### **Unit Information**

 MLS Number:
 A11542603

 Status:
 Active

 Size:
 920 Sq ft.

 Bedrooms:
 1

 Full Bathrooms:
 1

Full Bathrooms: 1
Half Bathrooms: 1
Parking Spaces: 1 Space

 View:
 \$360,000