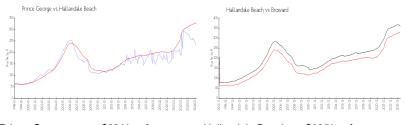

### **Market Information**

| Prince George:    | \$231/sq. ft. | Hallandale Beach: | \$325/sq. ft. |
|-------------------|---------------|-------------------|---------------|
| Hallandale Beach: | \$325/sq. ft. | Broward:          | \$351/sq. ft. |