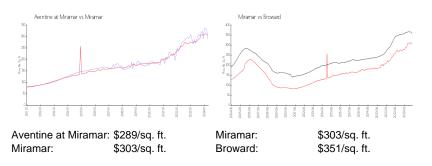

# **Unit Information**

| MLS Number:<br>Status:<br>Size:<br>Bedrooms:<br>Full Bathrooms:<br>Half Bathrooms:<br>Parking Spaces:<br>View: | A11549137<br>Active<br>1,072 Sq ft.<br>2<br>2 |
|----------------------------------------------------------------------------------------------------------------|-----------------------------------------------|
| Rental Price:                                                                                                  | \$2,400                                       |
| List PPSF:                                                                                                     | \$2                                           |
| Valuated Price:                                                                                                | \$311,000                                     |
| Valuated PPSF:                                                                                                 | \$290                                         |

# **Inventory for Sale**

| Aventine at Miramar | 1% |
|---------------------|----|
| Miramar             | 1% |
| Broward             | 4% |

# Avg. Time to Close Over Last 12 Months

| Aventine at Miramar | 33 days |
|---------------------|---------|
| Miramar             | 37 days |
| Broward             | 67 days |