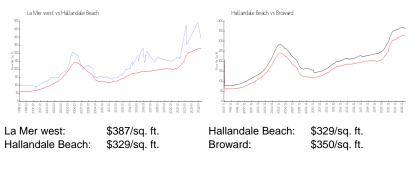

## **Market Information**

## **Inventory for Sale**

| La Mer west      | 7% |
|------------------|----|
| Hallandale Beach | 4% |
| Broward          | 3% |

## Avg. Time to Close Over Last 12 Months

| La Mer west      | 147 days |
|------------------|----------|
| Hallandale Beach | 77 days  |

Broward

68 days