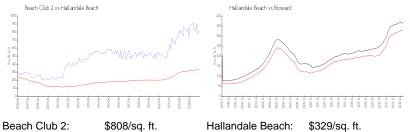

#### **Market Information**

| Deach Olub 2.     | ψυυυ/34. π.   | Fiananuaic Deach. | ψυ20/39. π.   |
|-------------------|---------------|-------------------|---------------|
| Hallandale Beach: | \$329/sq. ft. | Broward:          | \$350/sq. ft. |