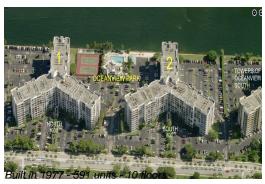

### **Building Information**

Number of units:591Number of active listings for rent:10Number of active listings for sale:38Building inventory for sale:6%Number of sales over the last 12 months:37Number of sales over the last 6 months:15Number of sales over the last 3 months:4

#### **Building Association Information**

Oceanview Park Condominium Association 1000 Parkview Dr Apt 607 Hallandale Beach, FL 33009 (954) 454-8401