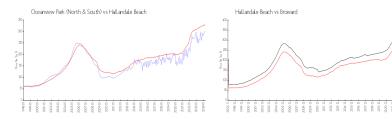

#### **Market Information**

Oceanview Park (North & South):

rk \$302/sq. ft.

Hallandale Beach: \$325/sq. ft.

Hallandale Beach:

\$325/sq. ft.

Broward: \$351/sq. ft.

### **Inventory for Sale**

| Oceanview Park (North & South) | 6% |
|--------------------------------|----|
| Hallandale Beach               | 4% |
| Broward                        | 4% |

## Avg. Time to Close Over Last 12 Months

| Oceanview Park (North & South) | 72 days |
|--------------------------------|---------|
| Hallandale Beach               | 76 days |
| Broward                        | 67 days |