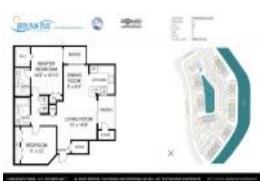

## **Unit Information**

| MLS Number:<br>Status:<br>Size:<br>Bedrooms:<br>Full Bathrooms:<br>Half Bathrooms: | A11553509<br>Active<br>958 Sq ft.<br>2<br>2 |
|------------------------------------------------------------------------------------|---------------------------------------------|
| Parking Spaces:<br>View:                                                           | 2 Spaces                                    |
| Rental Price:<br>List PPSF:<br>Valuated Price:<br>Valuated PPSF:                   | \$1,900<br>\$2<br>\$227,000<br>\$237        |