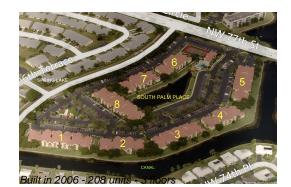

# Unit 7650 Westwood Dr # 525 - South Palm Place

7650 Westwood Dr # 525 - 7610 Westwood Dr, Tamarac, FL, Broward 33321

## **Building Information**

| 208 |
|-----|
| 0   |
| 8   |
| 3%  |
| 10  |
| 4   |
| 1   |
|     |