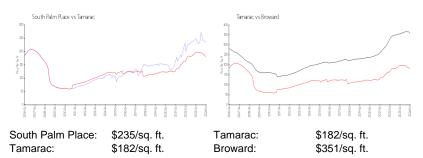

## **Inventory for Sale**

| South Palm Place | 4% |
|------------------|----|
| Tamarac          | 3% |
| Broward          | 4% |

## Avg. Time to Close Over Last 12 Months

| South Palm Place | 61 days |
|------------------|---------|
| Tamarac          | 56 days |
| Broward          | 67 days |