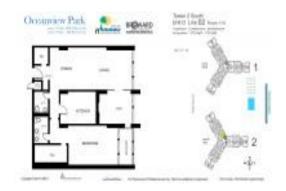

# Unit 2-502 - Oceanview Park (North & South)

2-502 - 800 Parkview Dr, Hallandale Beach, FL, Broward 33009

#### **Unit Information**

 MLS Number:
 A11554250

 Status:
 Active

 Size:
 1,075 Sq ft.

Bedrooms: 1
Full Bathrooms: 1
Half Bathrooms: 1

Parking Spaces: 1 Space, Assigned Parking, Open Space

Parking

View: