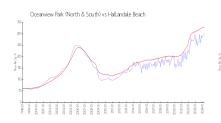

#### **Market Information**

Oceanview Park

(North & South): Hallandale Beach:

\$302/sq. ft.

\$325/sq. ft.

Hallandale Beach:

\$325/sq. ft.

Broward: \$351/sq. ft.