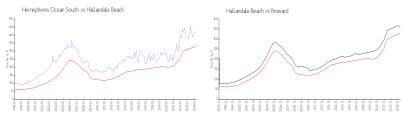

#### **Market Information**

Hemispheres Ocean \$422/sq. ft.

South:

Hallandale Beach: \$325/sq. ft.

Broward: \$351/sq. ft.

\$325/sq. ft.

Hallandale Beach:

## **Inventory for Sale**

Hemispheres Ocean South 4% Hallandale Beach 4% Broward 4%

# Avg. Time to Close Over Last 12 Months

Hemispheres Ocean South 109 days Hallandale Beach 76 days Broward 67 days