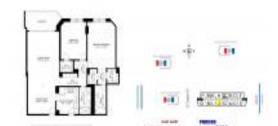

#### **Unit Information**

 MLS Number:
 A11555537

 Status:
 Active

 Size:
 1,240 Sq ft.

 Bedrooms:
 2

Bedrooms: 2 Full Bathrooms: 2

Half Bathrooms:

Parking Spaces: 1 Space, Additional Spaces Available, Valet

Parking

View:

 List Price:
 \$719,000

 List PPSF:
 \$580

 Valuated Price:
 \$534,000

 Valuated PPSF:
 \$431

The above valuated price is a baseline figure that does not take into account any specific renovation, upgrade, split, merge, or deterioration of the unit.