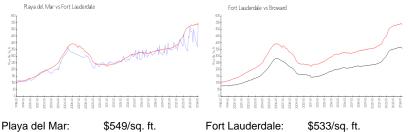

### **Market Information**

Broward:

\$351/sq. ft.

| Flaya uel Mal.   | φ049/sq. π.   |
|------------------|---------------|
| Fort Lauderdale: | \$533/sq. ft. |