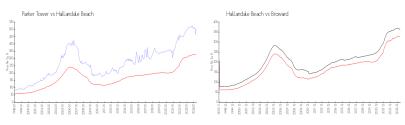

#### **Market Information**

Parker Tower: \$499/sq. ft. Hallandale Beach: \$329/sq. ft. Hallandale Beach: \$329/sq. ft. Broward: \$350/sq. ft.