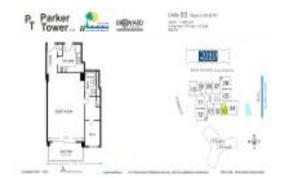

# Unit 2303 - Parker Tower

2303 - 3140 S Ocean Dr, Hallandale Beach, FL, Broward 33009

#### **Unit Information**

 MLS Number:
 A11556008

 Status:
 Temp Off Market

 Size:
 570 Sq ft.

 Bedrooms:
 1

Full Bathrooms:

Half Bathrooms:

Valuated PPSF:

Parking Spaces: 1 Space, Assigned Parking

 View:
 \$380,000

 List Price:
 \$380,000

 List PPSF:
 \$667

 Valuated Price:
 \$291,000

The above valuated price is a baseline figure that does not take into account any specific renovation, upgrade, split, merge, or deterioration of the unit.