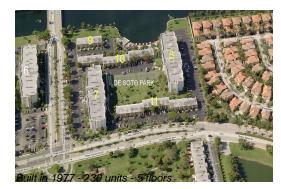

#### **Building Information**

| Number of units:                         | 230 |
|------------------------------------------|-----|
| Number of active listings for rent:      | 3   |
| Number of active listings for sale:      | 11  |
| Building inventory for sale:             | 4%  |
| Number of sales over the last 12 months: | 11  |
| Number of sales over the last 6 months:  | 3   |
| Number of sales over the last 3 months:  | 3   |

### **Building Association Information**

Desoto Park North Condominium Association Inc 1926 Atlantic Shores Blvd Hallandale Beach, FL 33009 (954) 454-3134