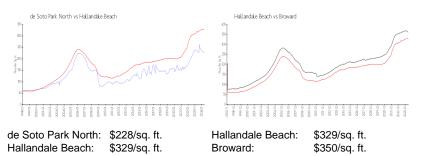

#### **Inventory for Sale**

| de Soto Park North | 5% |
|--------------------|----|
| Hallandale Beach   | 4% |
| Broward            | 3% |

## Avg. Time to Close Over Last 12 Months

| de Soto Park North | 52 days |
|--------------------|---------|
| Hallandale Beach   | 77 days |
| Broward            | 68 days |