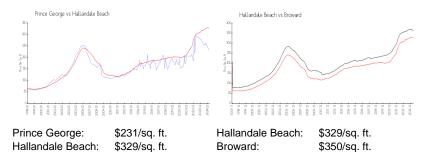

#### Inventory for Sale

| Prince George    | 6% |
|------------------|----|
| Hallandale Beach | 4% |
| Broward          | 3% |

# Avg. Time to Close Over Last 12 Months

| Prince George    | 86 days |
|------------------|---------|
| Hallandale Beach | 77 days |
| Broward          | 68 days |