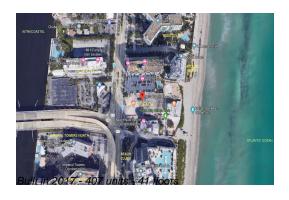

# Unit MPH12 - Hyde Beach Resort & Residences

MPH12 - 4111 S Ocean Dr, Hollywood Beach, FL, Broward 33019

The above valuated price is a baseline figure that does not take into account any specific renovation, upgrade, split, merge, or deterioration of the unit.

407 Number of units: Number of active listings for rent: 0 Number of active listings for sale: 78 19% Building inventory for sale: Number of sales over the last 12 months: 33 Number of sales over the last 6 months: 15 Number of sales over the last 3 months: