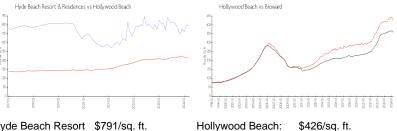

#### **Market Information**

Hyde Beach Resort \$791/sq. ft.

& Residences:

Hollywood Beach: \$426/sq. ft. Broward: \$351/sq. ft.