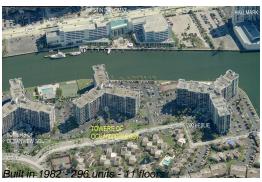

# **Unit 1117 - Towers of Oceanview East**

1117 - 400 Leslie Dr, Hallandale Beach, FL, Broward 33009

# **Building Information**

Number of units: 296
Number of active listings for rent: 4
Number of active listings for sale: 7
Building inventory for sale: 2%
Number of sales over the last 12 months: 13
Number of sales over the last 6 months: 3
Number of sales over the last 3 months: 0