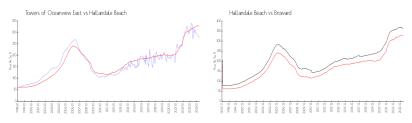

#### **Market Information**

Towers of \$276/sq. ft. Hallandale Beach: \$329/sq. ft.

Oceanview East:

Hallandale Beach: \$329/sq. ft. Broward: \$350/sq. ft.