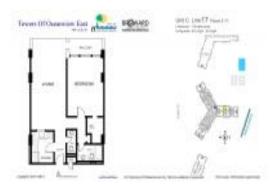

#### **Unit Information**

 MLS Number:
 A11560496

 Status:
 Active

 Size:
 915 Sq ft.

 Bedrooms:
 1

Full Bathrooms: 1
Half Bathrooms: 1

Parking Spaces: 1 Space, Assigned Parking

 View:
 \$305,000