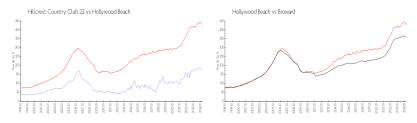

#### **Market Information**

Hillcrest Country \$184/sq. ft. Hollywood Beach: \$426/sq. ft.

Club 22: Hollywood Beach: \$426/sq. ft. Broward: \$351/sq. ft.