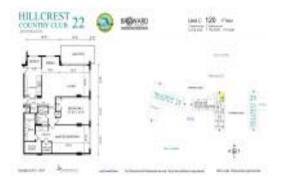

# **Unit 120 - Hillcrest Country Club 22**

120 - 4350 Hillcrest Dr, Hollywood Beach, FL, Broward 33021

#### **Unit Information**

MLS Number: A11564669
Status: Active
Size: 1,284 Sq ft.

Bedrooms: 2 Full Bathrooms: 2

Half Bathrooms:
Parking Spaces: 1 Space

 View:
 \$270,000

 List Price:
 \$270,000

 List PPSF:
 \$210