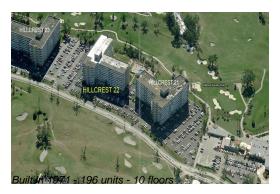

### **Building Information**

Number of units: 196
Number of active listings for rent: 0
Number of active listings for sale: 9
Building inventory for sale: 4%
Number of sales over the last 12 months: 6
Number of sales over the last 6 months: 2
Number of sales over the last 3 months: 1