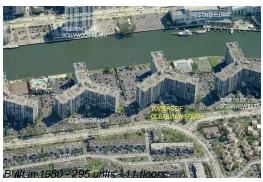

# Unit 702 - Towers of Oceanview South

702 - 600 Parkview Dr, Hallandale Beach, FL, Broward 33009

## **Building Information**

Number of units: 295
Number of active listings for rent: 6
Number of active listings for sale: 11
Building inventory for sale: 3%
Number of sales over the last 12 months: 15
Number of sales over the last 6 months: 11
Number of sales over the last 3 months: 6

## **Building Association Information**

Towers of Oceanview South Condo Association 600 Parkview Dr, Hallandale Beach, FL 33009 954-454-8344