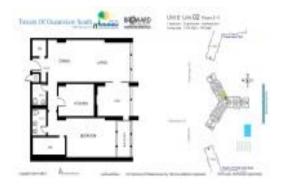

#### **Unit Information**

MLS Number: A11564772

Status: Active Under Contract

Size: 1,075 Sq ft.

Bedrooms: 2 Full Bathrooms: 1 Half Bathrooms: 1

Parking Spaces: 1 Space, Assigned Parking

 View:
 \$299,000

 List Price:
 \$299,000

 List PPSF:
 \$278

 Valuated Price:
 \$270,000

 Valuated PPSF:
 \$251

The above valuated price is a baseline figure that does not take into account any specific renovation, upgrade, split, merge, or deterioration of the unit.