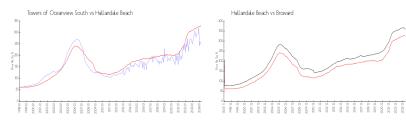

### **Market Information**

Towers of \$248/sq. ft. Hallandale Beach: \$325/sq. ft.

Oceanview South:

Hallandale Beach: \$325/sq. ft. Broward: \$351/sq. ft.