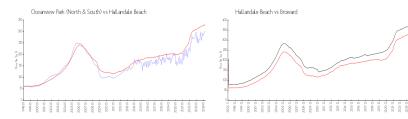

#### **Market Information**

Oceanview Park (North & South): Hallandale Beach:

\$302/sq. ft. \$325/sq. ft. Hallandale Beach:

\$325/sq. ft.

Broward:

\$351/sq. ft.