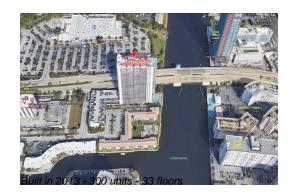

## **Building Information**

| Number of units:                         | 300 |
|------------------------------------------|-----|
| Number of active listings for rent:      |     |
| Number of active listings for sale:      | 33  |
| Building inventory for sale:             | 11% |
| Number of sales over the last 12 months: | 24  |
| Number of sales over the last 6 months:  | 6   |
| Number of sales over the last 3 months:  | 3   |

# **Building Association Information**

Beachwalk

Address: 2801 E Hallandale Beach Blvd, Hallandale Beach, FL 33009 Phone: +1 954-457-4488