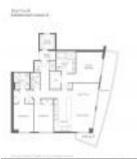

# Unit T401 - Beachwalk

T401 - 2602 E Hallandale Beach Blvd, Hallandale Beach, FL, Broward 33009

## **Unit Information**

| MLS Number:     | A11565690                            |
|-----------------|--------------------------------------|
| Status:         | Active                               |
| Size:           | 1,737 Sq ft.                         |
| Bedrooms:       | 3                                    |
| Full Bathrooms: | 3                                    |
| Half Bathrooms: |                                      |
| Parking Spaces: | 1 Space, Additional Spaces Available |
| View:           |                                      |
| List Price:     | \$765,000                            |
| List PPSF:      | \$440                                |
| Valuated Price: | \$722,000                            |
| Valuated PPSF:  | \$416                                |