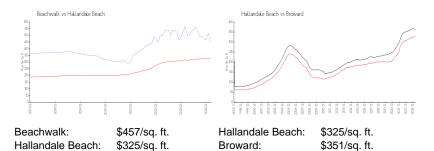

### **Inventory for Sale**

| Beachwalk        | 11% |
|------------------|-----|
| Hallandale Beach | 4%  |
| Broward          | 4%  |

territer antique

Avg. Time to Close Over Last 12 Months

Beachwalk Hallandale Beach Broward 112 days 76 days 67 days