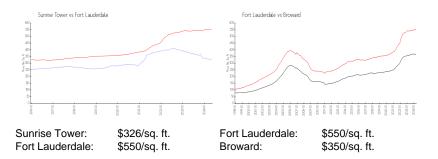

sales over the last 6 months:  | 7   |
| Number of sales over the last 3 months:  | 4   |

## **Building Association Information**

Sunrise Tower Address: 888 Intracoastal Dr, Fort Lauderdale, FL 33304 Phone: +1 (954) 565-2708

http://www.sunrisetower.net/

#### **Recent Sales**

| Unit # | Size        | Closing Date | Sale Price | PPSF  |
|--------|-------------|--------------|------------|-------|
| 2E     | 955 sq ft   | May 2024     | \$220,000  | \$230 |
| 16B    | 850 sq ft   | May 2024     | \$445,000  | \$524 |
| B-3    | 850 sq ft   | Apr 2024     | \$292,000  | \$344 |
| 4A     | 1,138 sq ft | Mar 2024     | \$430,000  | \$378 |
| 6F     | 955 sq ft   | Feb 2024     | \$321,500  | \$337 |
| 11A    | 1,138 sq ft | Feb 2024     | \$375,000  | \$330 |

#### **Market Information**



## **Inventory for Sale**

Sunrise Tower

| Fort Lauderdale | 4% |
|-----------------|----|
| Broward         | 3% |

# Avg. Time to Close Over Last 12 Months

| Sunrise Tower   | 89 days |
|-----------------|---------|
| Fort Lauderdale | 78 days |
| Broward         | 68 days |